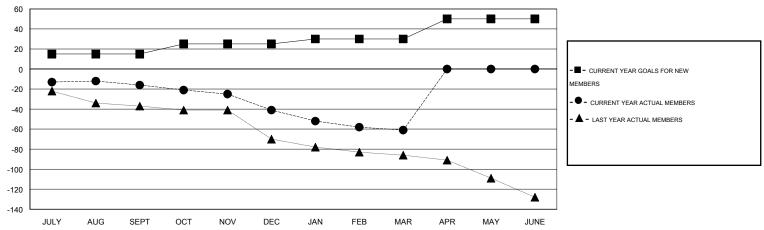

## LOCATION INDIANA

 $\mathsf{GMT} \; \mathsf{CA} \; 1$ Clubs Members RESULTS FOR 2014-2015 RESULTS FOR 2014-2015 NEW CLUB NEW CLUBS DROPPED NET NEW MEMBER CHARTER AND DROPPED NET QUARTER QUARTER GOAL CLUBS GAIN/LOSS GOAL NEW MEMBERS MEMBERS GAIN/LOSS ADDED 0 0 0 0 15 25 41 -16 JULY/AUG/SEPT JULY/AUG/SEPT 0 0 0 10 24 49 -25 1 OCT/NOV/DEC OCT/NOV/DEC 0 0 5 32 52 -20 1 -1 JAN/FEB/MAR JAN/FEB/MAR 0 0 0 0 20 0 0 0 APR/MAY/JUNE APR/MAY/JUNE